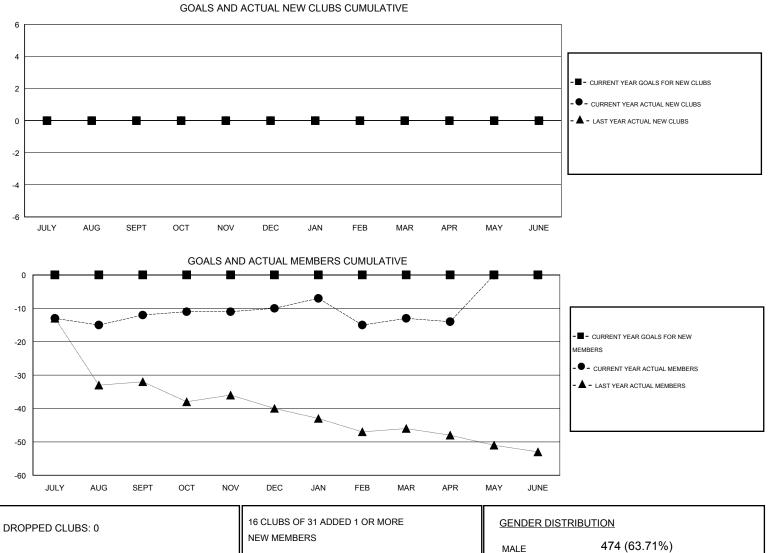

## Kenneth Schwols CNAT.

| GMT: Kenneth  | MT: Kenneth Schwols LOCATION COLORAD |                     |                            |                             |                       | 0                  |                                  |                              |                             |  |
|---------------|--------------------------------------|---------------------|----------------------------|-----------------------------|-----------------------|--------------------|----------------------------------|------------------------------|-----------------------------|--|
| -             |                                      | Clubs               |                            |                             | Members               |                    |                                  |                              |                             |  |
|               | RESU                                 | LTS FOR 2013-2014   |                            |                             | RESULTS FOR 2013-2014 |                    |                                  |                              |                             |  |
| QUARTER       | NEW CLUB<br>GOAL                     | ACTUAL NEW<br>CLUBS | ACTUAL<br>DROPPED<br>CLUBS | ACTUAL NET<br>GAIN/<br>LOSS | QUARTER               | NEW MEMBER<br>GOAL | ACTUAL TOTAL<br>MEMBERS<br>ADDED | ACTUAL<br>DROPPED<br>MEMBERS | ACTUAL NET<br>GAIN/<br>LOSS |  |
| JULY/AUG/SEPT | 0                                    | 0                   | 0                          | 0                           | JULY/AUG/SEPT         | 0                  | 16                               | 28                           | -12                         |  |
| OCT/NOV/DEC   | 0                                    | 0                   | 0                          | 0                           | OCT/NOV/DEC           | 0                  | 28                               | 26                           | 2                           |  |
| JAN/FEB/MAR   | 0                                    | 0                   | 0                          | 0                           | JAN/FEB/MAR           | 0                  | 22                               | 25                           | -3                          |  |
| APR/MAY/JUNE  | 0                                    | 0                   | 0                          | 0                           | APR/MAY/JUNE          | 0                  | 9                                | 10                           | -1                          |  |

|                 |    | NEW MEMBERS                              | MALE<br>FEMALE     | 474 (63.71%)<br>270 (36.29%) |     |
|-----------------|----|------------------------------------------|--------------------|------------------------------|-----|
| DROPPED MEMBERS |    |                                          |                    |                              |     |
| DECEASED        | 7  |                                          |                    |                              | 170 |
| CLUB CANCELLED  | 0  | CLICK HERE FOR HEALTH<br>ASSESSMENT DATA | FAMILY UNIT MEMBER | S                            | 158 |
| OTHER           | 82 |                                          | HEAD OF HOUSEHOLD  |                              | 77  |
| TOTAL           | 89 |                                          | NON-HEAD OF HOUSE  | HOLD                         | 81  |
|                 |    |                                          |                    | _                            |     |